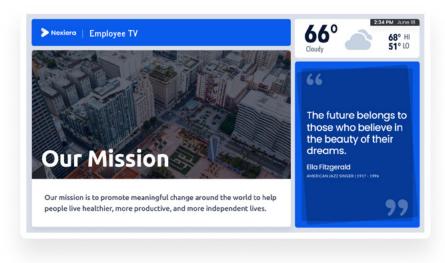

Appspace cards make sharing any information effortless. Publish once and view anywhere with brand consistency and flawless formatting. Integrate Appspace into any network with the enterprise-level administrative controls you would expect.

Next, in the Appspace console, register the Crestron device. Then, create a channel that can be used for the signage modes that are enabled. Create two channels if you want different content for each mode. Crestron devices support channels containing cards and images. Publish all channels to the registered Crestron device.